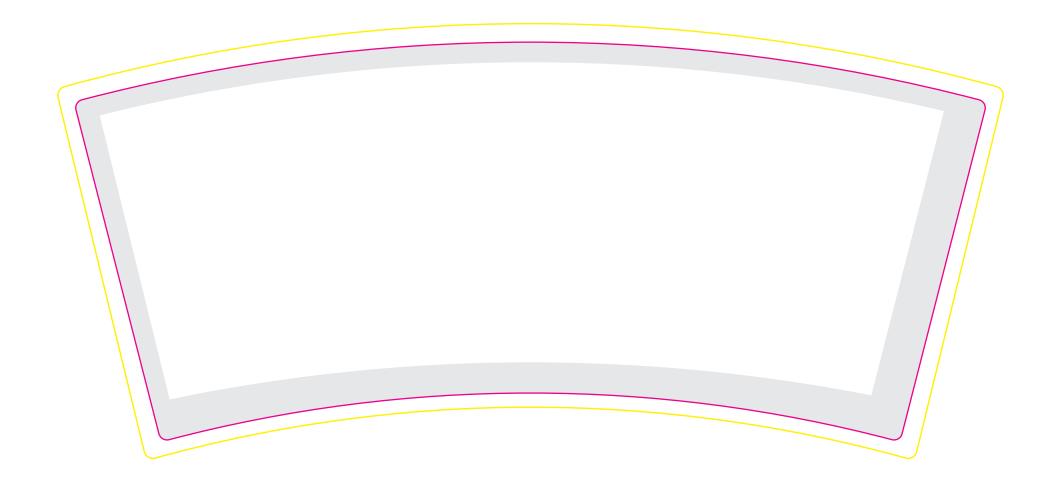

## **250ml CUP TEMPLATE**

Yellow - Bleed area (Extend background to the edge of yellow line)
Pink - Cut line (The final flat size after cutting)

Grey - Safe Zone (No wording in the grey area)

Please Note: Any bands of color running saround the container may not join correctly at the seam due to movement when the container is formed.

Please allow for 2mm movement up and down.